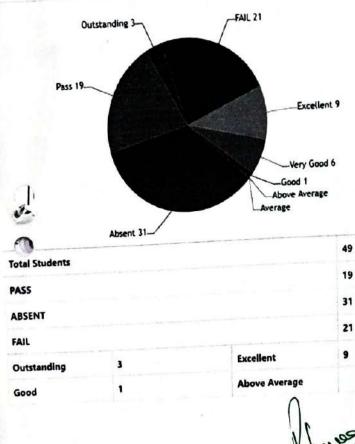

## 2.5.1 Mechanism of internal assessment is transparent and robust in terms of frequency and mode.

Sample copies of an Internal examination conducted in the ODD and Even semester is displayed

| S1. | Documents List                                  | Pg No   |
|-----|-------------------------------------------------|---------|
| no  |                                                 | _       |
| 1   | Examination Schedule – <b>ODD Semester</b>      | 2       |
| 2   | Circular to students                            | 3 - 4   |
| 3   | Circular to faculty members                     | 5 - 6   |
| 4   | Internal examination - time table, duty chart   | 7 - 8   |
| 5   | Student Attendance sheet                        | 9 - 12  |
| 6   | Result sheet and Result analysis                | 13 - 14 |
| 7   | Examination Schedule – EVEN Semester            | 15      |
| 8   | Circular to students                            | 16 - 17 |
| 9   | Circular to faculty members                     | 18 - 19 |
| 10  | Internal examination - time table, duty chart   | 20 - 23 |
| 11  | Student Attendance sheet                        | 24 - 26 |
| 12  | Result sheet and Result analysis                | 27 - 29 |
| 13  | University Internal Assessment (IA) Marks       | 30 - 34 |
|     | allotment procedure                             |         |
| 14  | A sample of the uploaded IA marks in university | 35 - 38 |
|     | portal                                          |         |